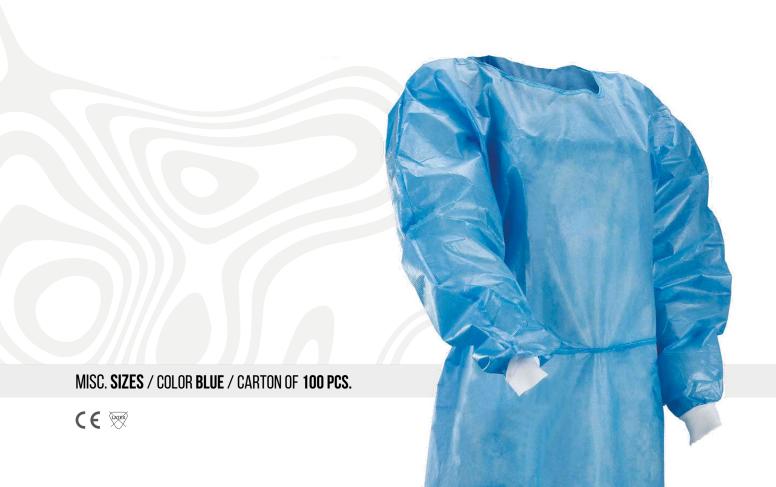

## **CODE NM-RW-20**

- CLASS I MD
- CAT. III PPE

SMS polypropylene PP ( $35-40 \text{ g/m}^2$ ) surgical gown, with long sleeves, belt and tie rear fastening, and elastic cuffs. Available in various sizes.

Available in BLUE - anti-glare and fade-proof color.