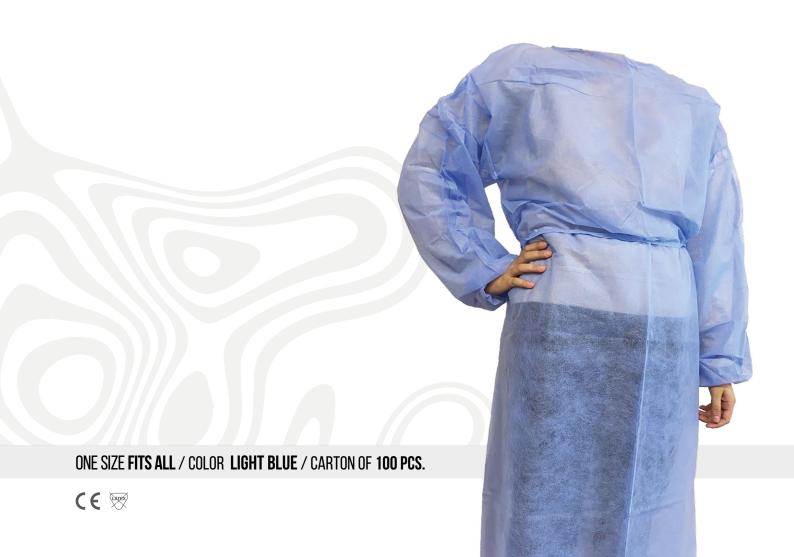

## **CODE C1004**

• CLASS I MD

Non-woven polypropylene PP ( $30-45~g/m^2$ ) surgical gown, with long sleeves, belt and tie rear fastening, and elastic cuffs. Universal size.

Disposable, medical grade, non-woven, matte polypropylene PP, resistant, water-repellent, breathable, ventilated and soft, odorless, non-sterile visitor gown with elastic cuffs. Seamless single piece. Waist fastening: adjustable with ties. Back neck closure: adjustable with ties and reinforced neckline trim. Good fit and drape effect. Suitable for use in outpatient settings, for wound dressing and patient assessment.

Available in BLUE - anti-glare and fade-proof color.