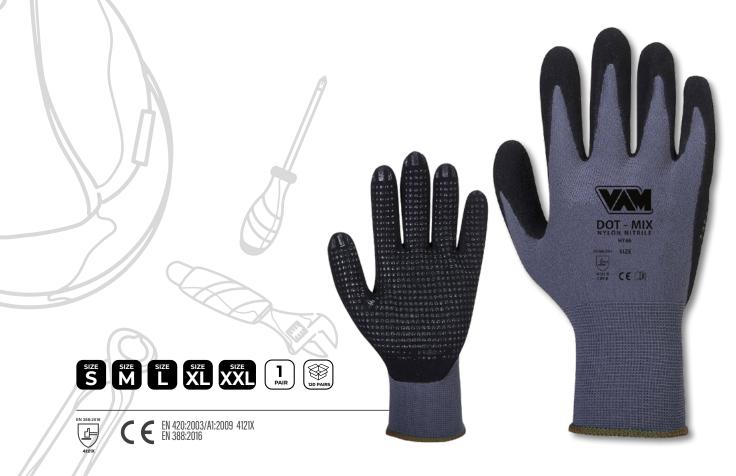

## Nylon glove dotted on palm Grey/Black Nitrile coated

The gloves combine the elasticity, comfort and tactile sensitivity of the base fabric and nitrile coating, which guarantees excellent resistance to abrasion and a secure grip, even on wet surfaces, allowing high dexterity and precision in handling and assembly operations.

Extra-grip guaranteed by the textured palm and fingers. Hands can breathe freely. Elastic cuffs to ensure excellent fit and safety.

Particularly recommended for use in industrial settings, for warehouse activities, maintenance work, gardening, and similar activities.

## COD. NM-DMN

DPI DI II CAT.