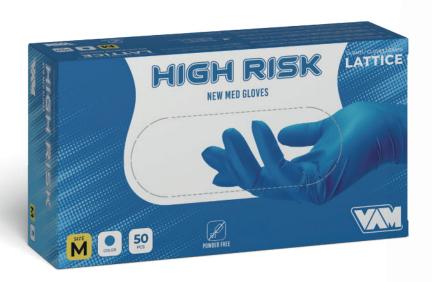

## HIGH RISK **NEW MED GLOVES**

## LATEX disposable glove 18,5 gr BLUE - AQL < 1.5

Disposable pure natural rubber LATEX, non-sterile gloves. Smooth surface. Phthalate-free.

The gloves can be used both as a Medical Device (for outpatient settings, dressing and dental use) and as individual PPE (for protection from chemical and biological risks).

## COD, NM-185LB

**CLASS I MD** CAT. III PPE SUITABLE FOR CONTACT WITH FOOD

## TALC-FREE AMBIDEXTROUS

DISPOSABLE

50 PZ

| SPECIFICATIONS (size M) |            |
|-------------------------|------------|
| Weight (gr)             | 18,5 +-0,3 |
| Palm Thickness (mm)     | 0,30       |
| Length (mm)             | 300        |
| AQL                     | < 1.5      |
| Surface                 | Smooth     |