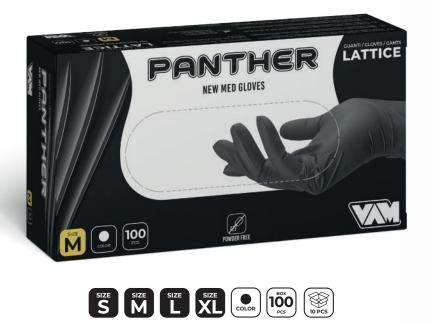

## PANTHER NEW MED GLOVES

## LATEX disposable glove 6,2 gr BLACK - AQL < 1.5

Disposable pure natural rubber LATEX, non-sterile gloves. Smooth surface. Phthalate-free.

The gloves can be used both as a **Medical Device** (for outpatient settings, dressing and dental use) and as **individual PPE** (for protection from chemical and biological risks).

## COD. NM-62LK

CLASS I MD CAT. III PPE SUITABLE FOR CONTACT WITH FOOD

TALC-FREE AMBIDEXTROUS DISPOSABLE 100 PIECES

| SPECIFICATIONS (size M) |          |
|-------------------------|----------|
| Weight (gr)             | 6,2+-0,2 |
| Palm Thickness (mm)     | 0,12     |
| Length (mm)             | 240      |
| AQL                     | < 1.5    |
| Surface                 | Smooth   |