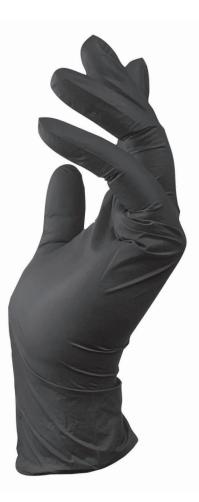

## LATEX disposable glove 6,2 gr BLACK - AQL < 1.5

Disposable pure natural rubber LATEX, non-sterile gloves. Smooth surface. Phthalate-free.

The gloves can be used both as a **Medical Device** (for outpatient settings, dressing and dental use) and as **individual PPE** (for protection from chemical and biological risks).

## COD. NM-62LK

CLASS I MD CAT. III PPE SUITABLE FOR CONTACT WITH FOOD

TALC-FREE AMBIDEXTROUS DISPOSABLE 100 PIECES

| SPECIFICATIONS (size M) |          |
|-------------------------|----------|
| Weight (gr)             | 6,2+-0,2 |
| Palm Thickness (mm)     | 0,12     |
| Length (mm)             | 240      |
| AQL                     | < 1.5    |
| Surface                 | Smooth   |