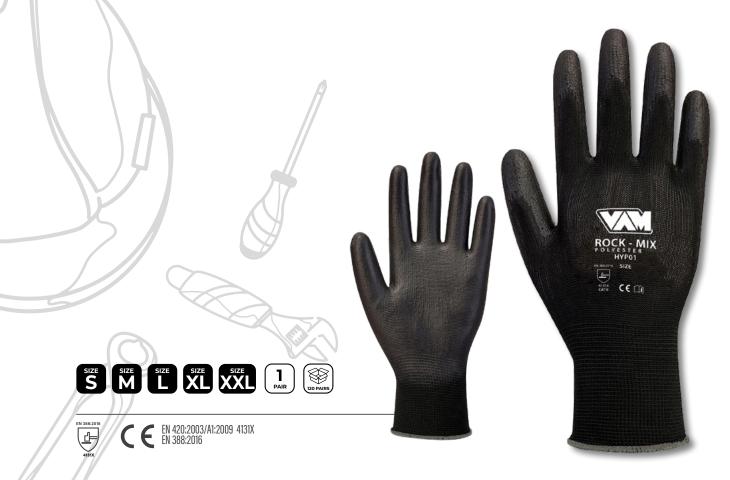

## Polyester glove coated in Black Nitrile

The gloves combine the elasticity, comfort and tactile sensitivity of the base fabric and polyurethane coating, which guarantees excellent resistance to abrasion and a secure grip even on wet surfaces, allowing high dexterity and precision in handling and assembly operations.

The hands can breathe freely. Elastic cuffs to ensure excellent fit and safety.

Particularly recommended for use in industrial settings, far warehouse activities, maintenance work, gardening and similar activities.

## SUITABLE TO PROTECT FROM MECHANICAL RISKS:

- ABRASION 4
- CUT1
- TEAR 3
- PERFORATION 1
- TDM CUT X