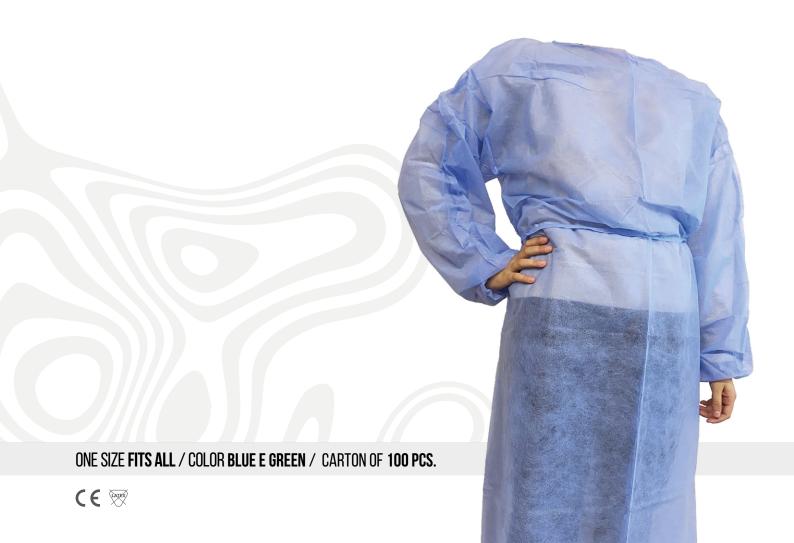

## **CODE N61A01-25**

• CLASS I MD

Non-woven polypropylene PP (25 g/m²) visitor gown, with long sleeves, belt and tie rear fastening, and elastic cuffs. Universal size.

Disposable, medical grade, non-woven, matte polypropylene PP, resistant, water-repellent, breathable, ventilated and soft, odorless, non-sterile visitor gown with elastic cuffs. Seamless single piece. Waist fastening: adjustable with ties. Back neck closure: adjustable with ties and reinforced neckline trim. Good fit and drape effect. Suitable for use in outpatient settings, for wound dressing and patient assessment.

Available in BLUE and GREEN - anti-glare and fade-proof color.