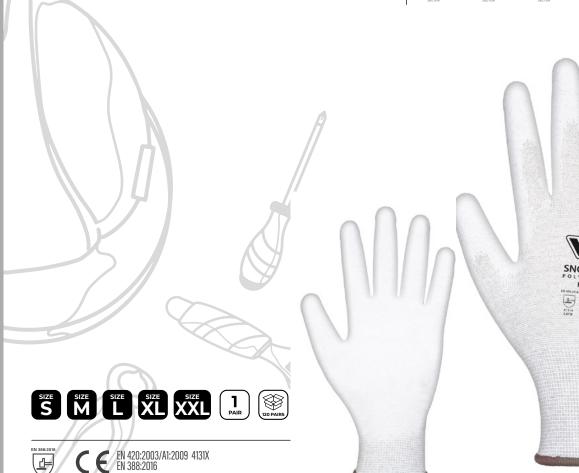

## Polyester glove coated in White Nitrile

The gloves combine the elasticity, comfort and tactile sensitivity of the base fabric and polyurethane coating, which guarantees excellent resistance to abrasion and a secure grip even on wet surfaces, allowing high dexterity and precision in handling and assembly operations.

Hands can breathe freely. Elastic cuffs to ensure excellent fit and safety.

Particularly recommended for use in industrial settings, for warehouse activities, maintenance work, gardening, and similar activities.