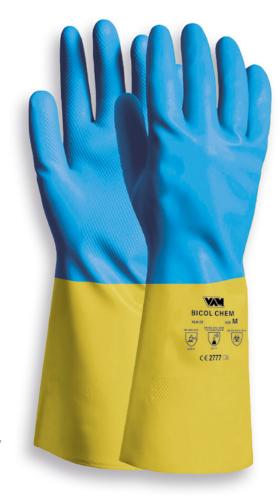

## LATEX glove with inner fleece

Reusable natural rubber latex double dipped (increased thickness) anatomically shaped glove for right and left hand.

Internally fleeced for ease of fit. Excellent tactile sensitivity, dexterity and comfort but above all good insulation from hot or cold sources. Made for industrial use, domestic use and in contact with food.

| SPECIFICATIONS (size M) |                               |
|-------------------------|-------------------------------|
| Thickness (mm)          | 0,55                          |
| Length (mm)             | 320                           |
| Surface                 | Palm/fingers diamond knurling |