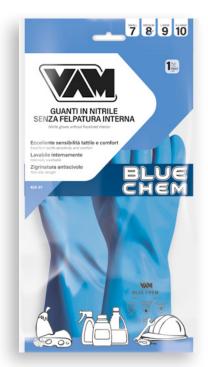

## BLUE CHEM

## LATEX glove without inner fleece

Anatomically shaped blue nitrile reusable glove for right and left hand, without plush.

Ergonomic design ensures a perfect fit and prevents hand fatigue. Very high tactile sensitivity and extended protection beyond the wrist. Molded palm and fingers provide excellent grip in both dry and wet conditions.

Excellent chemical resistance to hydrocarbons, organic and inorganic fats, concentrated oils and detergents, organic acids, alkalis, aliphatic solvents, ethers and freons.

Washable for repeated use. Latex-free product, recommended for people with allergies.

## COD. KLK-01

CAT. III PPE SUITABLE FOR CONTACT WITH FOOD