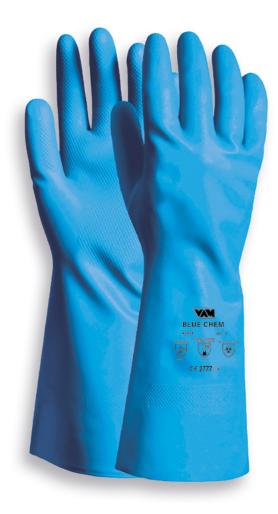

## LATEX glove without inner fleece

Anatomically shaped blue nitrile reusable glove for right and left hand, without plush.

Ergonomic design ensures a perfect fit and prevents hand fatigue. Very high tactile sensitivity and extended protection beyond the wrist. Molded palm and fingers provide excellent grip in both dry and wet conditions.

Excellent chemical resistance to hydrocarbons, organic and inorganic fats, concentrated oils and detergents, organic acids, alkalis, aliphatic solvents, ethers and freons.

Washable for repeated use. Latex-free product, recommended for people with allergies.

## USES:

- CLEANING AND MAINTENANCE IN **INDUSTRY AND COMMUNITIES**
- FOOD PREPARATION
- MEAT, POULTRY, FISH, CHEESE PROCESSING
- FRUIT AND VEGETABLE PROCESSING
- VETERINARY

| SPECIFICATIONS (size M) |                               |
|-------------------------|-------------------------------|
| Thickness (mm)          | 0,30                          |
| Length (mm)             | 310                           |
| Surface                 | Palm/fingers diamond knurling |