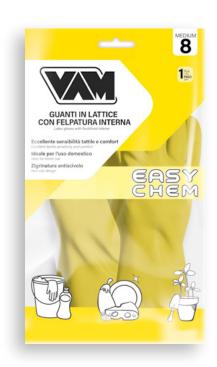

## EASY CHEM

## LATEX GLOVE WITH INNER FLEECE

Reusable **natural rubber latex** glove of anatomical shape for right and left hand, plush inside.

Excellent tactile sensitivity, dexterity and comfort. **Diamond knurling** on palm and fingers for excellent tactile sensitivity, dexterity and comfort.

Modest mechanical and chemical resistance to detergents and cleaners and to mildly aggressive products in common use. Modest insulation from hot or cold sources.

## COD. HE 250

DPI DI I CAT.
SUITABLE FOR CONTACT WITH FOOD

## USES:

- CURRENT MAINTENANCE, HYGIENE AND CLEANING WORK
- FOOD HANDLING
- GARDENING

| SPECIFICATIONS (size M) |                               |
|-------------------------|-------------------------------|
| Thickness (mm)          | 0,40                          |
| Length (mm)             | 300                           |
| Surface                 | Palm/fingers diamond knurling |