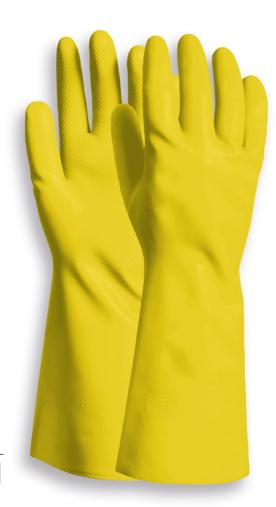

## LATEX GLOVE WITH INNER FLEECE

Reusable **natural rubber latex** glove of anatomical shape for right and left hand, plush inside.

Excellent tactile sensitivity, dexterity and comfort. **Diamond knurling** on palm and fingers for excellent tactile sensitivity, dexterity and comfort.

## USES:

- CURRENT MAINTENANCE, HYGIENE AND CLEANING WORK
- FOOD HANDLING
- GARDENING

| SPECIFICATIONS (size M) |                               |
|-------------------------|-------------------------------|
| Thickness (mm)          | 0,40                          |
| Length (mm)             | 300                           |
| Surface                 | Palm/fingers diamond knurling |