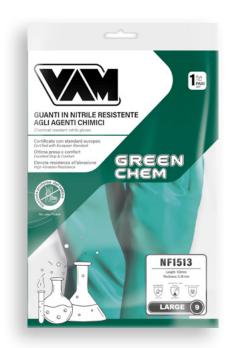

## GREEN CHEM

## **CHEMICAL-RESISTANT NITRILE GLOVE**

High-quality nitrile reusable glove that offers exceptional protection against chemicals, oils and acid-based solvents. Anatomically shaped for right and left hand, flocked internally for better fit and sweat absorption. To provide added safety and protection, it is highly resistant to abrasion, cut and puncture.

## COD. NF-1513

DPI DI I CAT. SUITABLE FOR CONTACT WITH FOOD