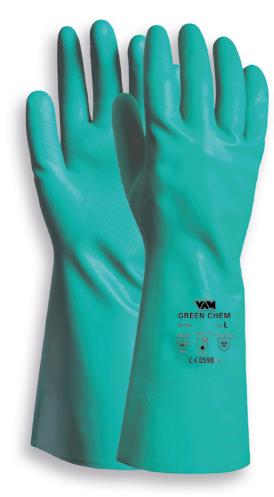

## **CHEMICAL-RESISTANT NITRILE GLOVE**

High-quality nitrile reusable glove that offers exceptional protection against chemicals, oils and acid-based solvents. Anatomically shaped for right and left hand, flocked internally for better fit and sweat absorption. To provide added safety and protection, it is highly resistant to abrasion, cut and puncture.

Very high tactile sensitivity and extended protection beyond the wrist. Molded palm and fingers provide excellent grip in both dry and wet conditions.

## USES:

- CHEMICAL AND MECHANICAL **INDUSTRIES**
- FOOD PREPARATION
- MANUFACTURE AND APPLICATION OF GLUES, PAINTS AND VARNISHES
- MECHANICAL PROCESSING
- · CLEANING AND DEGREASING OF **COMPONENTS**

| SPECIFICATIONS (size M) |                               |
|-------------------------|-------------------------------|
| Thickness (mm)          | 0,40                          |
| Length (mm)             | 330                           |
| Surface                 | Palm/fingers diamond knurling |