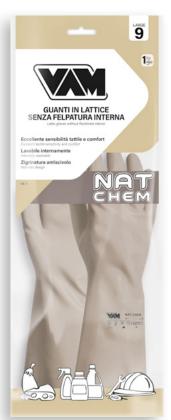

## NAT CHEM

## LATEX glove without inner fleece

Reusable natural rubber latex glove of anatomical shape for right and left hand, without plush.

Chlorinated internally and externally for easy donning. Internally washable, best for the environment.

Diamond knurling on palm and fingers for excellent grip, tactile sensitivity, dexterity and comfort.

Modest mechanical and chemical resistance to detergents and cleaners and mildly aggressive products in common use.

CAT. III PPE SUITABLE FOR CONTACT WITH FOOD

## USES:

- CURRENT MAINTENANCE, HYGIENE AND CLEANING WORK
- FOOD HANDLING

| SPECIFICATIONS (size M) |                               |
|-------------------------|-------------------------------|
| Thickness (mm)          | 0,25                          |
| Length (mm)             | 300                           |
| Surface                 | Palm/fingers diamond knurling |