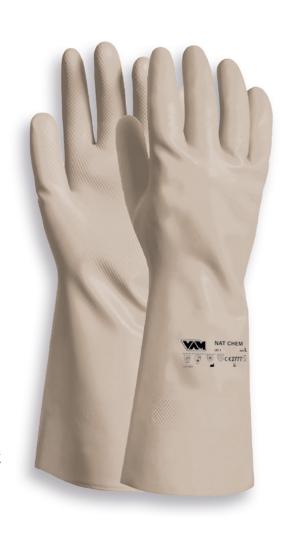

## NAT CHEM

## LATEX glove without inner fleece

Reusable natural rubber latex glove of anatomical shape for right and left hand, without plush.

Chlorinated internally and externally for easy donning. Internally washable, best for the environment.

Diamond knurling on palm and fingers for excellent grip, tactile sensitivity, dexterity and comfort.

Modest mechanical and chemical resistance to detergents and cleaners and mildly aggressive products in common use.

## USES:

- CURRENT MAINTENANCE, HYGIENE AND CLEANING WORK
- FOOD HANDLING

| SPECIFICATIONS (size M) |                               |
|-------------------------|-------------------------------|
| Thickness (mm)          | 0,25                          |
| Length (mm)             | 300                           |
| Surface                 | Palm/fingers diamond knurling |